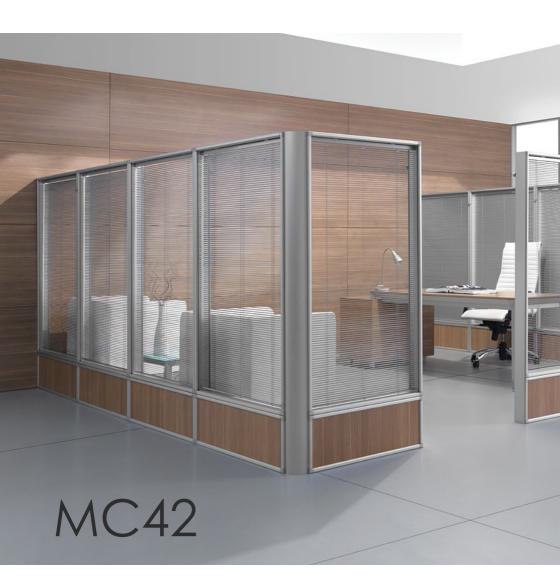

# Regular Meeting

3F Partitioning System3F سیستم پارتیشن بندی تری اف

# Technical Information مشخصات فنی

مشخصات کلی: سیستم پارتیشن بندی

آلومینیوم تهیه شده از با کیفیت ترین مواد اولیه و تولید شده با فرآیند اکستروژن و آبکاری آنادایز نقره ای

بداره ها

يراق آلات

چوب: ام.دی.اف با لمینیت طرح دار