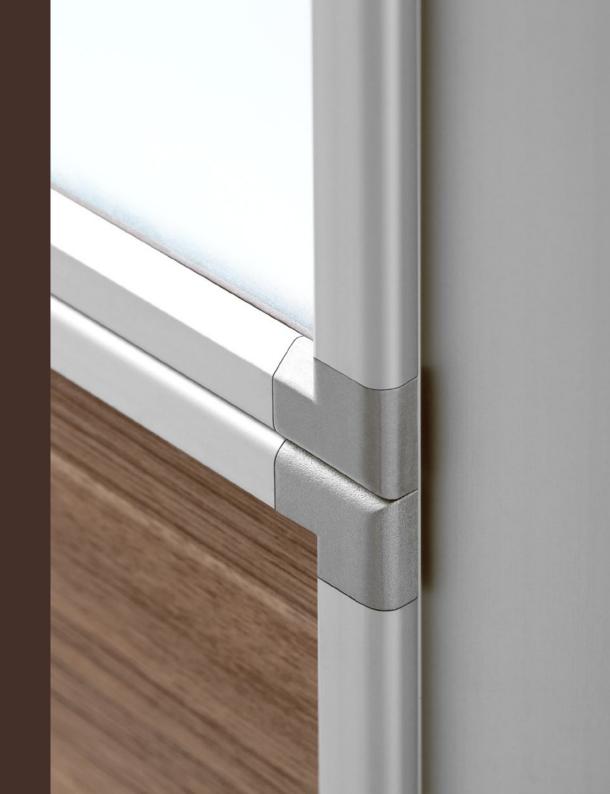

# Technical Information مشخصات فنی

مشخصات کلی: سیستم پارتیشن بندی

آلومینیوم تهیه شده از با کیفیت ترین مواد اولیه و تولید شده با فرآیند اکستروژن و آبکاری آنادایز نقره ای

بداره ها

يراق آلات

چوب: ام.دی.اف با لمینیت طرح دار

### Fram

Aluminum made from high quality raw materials and manufactured with extrusion process, Anodized coating

دستگیره ها ساخت کمپانی HOPPE سوئیس، لولای درب ها ساخت کمپانی MERRONI ایتالیا