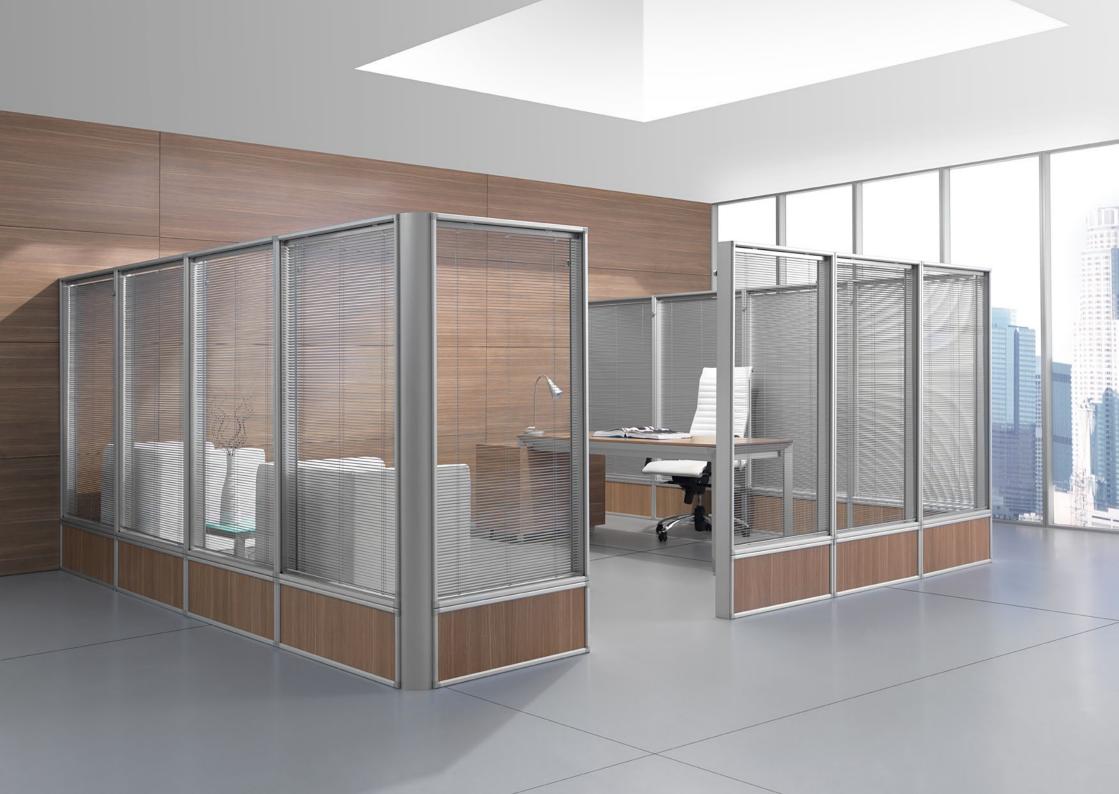

# Regular Meeting

3F Partitioning System3F سیستم پارتیشن بندی تری اف

# Technical Information مشخصات فنی

مشخصات کلی: سیستم پارتیشن بندی

آلومینیوم تهیه شده از با کیفیت ترین مواد اولیه و تولید شده با فرآیند اکستروژن و آبکاری آنادایز نقره ای

بداره ها

يراق آلات

چوب: ام.دی.اف با لمینیت طرح دار

شیشه: سکوریت (ایمنی) به همراه نوار های سیلیکونی درزگیر

| سیسه. ستوریت (ایسی) ب | سیسه. ستوریت (ایسی) به هسراه توار های سیبیتونی درزنیز                      |  |  |
|-----------------------|----------------------------------------------------------------------------|--|--|
| ویژگی ها              |                                                                            |  |  |
| پرده کرکره            | نصب در فریم های دوجداره، ضخامت های 16mm, 25mm, 50 mm تنظیم با مکانیزم ولوم |  |  |
| فریم های داکت         | ویژه فریم های دوجداره در مسیر های عمودی یا افقی به همراه درب بازشو         |  |  |
| اتصال صفحه ميز        | قابل اجرا در تیپ های: LU02, MD43, TD83, HD13, FD24, CU44, CU32, CU38, CU34 |  |  |
| فریم های گیشه ای      | قابل اجرا در تیپ های: CU44, CU32, CU38, CU34                               |  |  |
| طراحی بر روی شیشه ها  | اجرای سندبلاست شیشه جهت ایجاد طرح های گرافیکی و لوگو                       |  |  |
| درب ها                |                                                                            |  |  |
| شیشه ای               | ضخامت 10 mmسکوریت (ایمنی) با لبه های دیاموند شده                           |  |  |
| 02                    | منذان ت                                                                    |  |  |

## Overview: Partitioning System

### Fram

Aluminum made from high quality raw materials and manufactured with extrusion process, Anodized coating

دستگیره ها ساخت کمپانی HOPPE سوئیس، لولای درب ها ساخت کمپانی MERRONI ایتالیا

### Layers

Wood: melamine-faced

Glass: Tempered, sealed with silicon tape

| Glass, Terriperea, s | edied with silicon tape                                                                     |  |
|----------------------|---------------------------------------------------------------------------------------------|--|
| Features             |                                                                                             |  |
| Venetian blind       | Install in double layered frames, Thickness 16 mm, 25mm, 50 mm. Volume adjustment mechanism |  |
| Duct                 | Especially for double layered vertical or horizontal frames with opening door               |  |
| Table connector      | Applicable in types: LU02, MD43, TD83, HD13, FD24, CU44, CU32, CU38, CU34                   |  |
| Box office frames    | Applicable in types: CU44, CU32, CU38, CU34                                                 |  |
| Glass design         | Glass sandblasting process for creating graphic designs and logos                           |  |
| Doors                |                                                                                             |  |
| Glass                | 10 mm Thickness Tempered glass with diamond edges                                           |  |