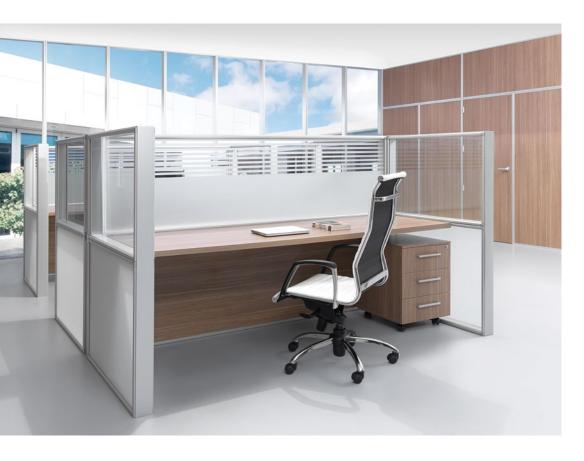

# Technical Information مشخصات فنی

مشخصات کلی: سیستم پارتیشن بندی

آلومینیوم تهیه شده از با کیفیت ترین مواد اولیه و تولید شده با فرآیند اکستروژن و آبکاری آنادایز نقره ای

بداره ها

يراق آلات

چوب: ام.دی.اف با لمینیت طرح دار

شیشه: سکوریت (ایمنی) به همراه نوار های سیلیکونی درزگیر

| سیسه. ستوریت (ایسی) ب | سیسه. ستوریت (ایسی) به هسراه توار های سیبیتونی درزنیز                      |  |  |
|-----------------------|----------------------------------------------------------------------------|--|--|
| ویژگی ها              |                                                                            |  |  |
| پرده کرکره            | نصب در فریم های دوجداره، ضخامت های 16mm, 25mm, 50 mm تنظیم با مکانیزم ولوم |  |  |
| فریم های داکت         | ویژه فریم های دوجداره در مسیر های عمودی یا افقی به همراه درب بازشو         |  |  |
| اتصال صفحه ميز        | قابل اجرا در تیپ های: LU02, MD43, TD83, HD13, FD24, CU44, CU32, CU38, CU34 |  |  |
| فریم های گیشه ای      | قابل اجرا در تیپ های: CU44, CU32, CU38, CU34                               |  |  |
| طراحی بر روی شیشه ها  | اجرای سندبلاست شیشه جهت ایجاد طرح های گرافیکی و لوگو                       |  |  |
| درب ها                |                                                                            |  |  |
| شیشه ای               | ضخامت 10 mmسکوریت (ایمنی) با لبه های دیاموند شده                           |  |  |
| 02                    | منذان ت                                                                    |  |  |

### Layers

Wood: melamine-faced

Glass: Tempered, sealed with silicon tape

| Glass, Terriperea, s | edied with silicon tape                                                                     |  |
|----------------------|---------------------------------------------------------------------------------------------|--|
| Features             |                                                                                             |  |
| Venetian blind       | Install in double layered frames, Thickness 16 mm, 25mm, 50 mm. Volume adjustment mechanism |  |
| Duct                 | Especially for double layered vertical or horizontal frames with opening door               |  |
| Table connector      | Applicable in types: LU02, MD43, TD83, HD13, FD24, CU44, CU32, CU38, CU34                   |  |
| Box office frames    | Applicable in types: CU44, CU32, CU38, CU34                                                 |  |
| Glass design         | Glass sandblasting process for creating graphic designs and logos                           |  |
| Doors                |                                                                                             |  |
| Glass                | 10 mm Thickness Tempered glass with diamond edges                                           |  |