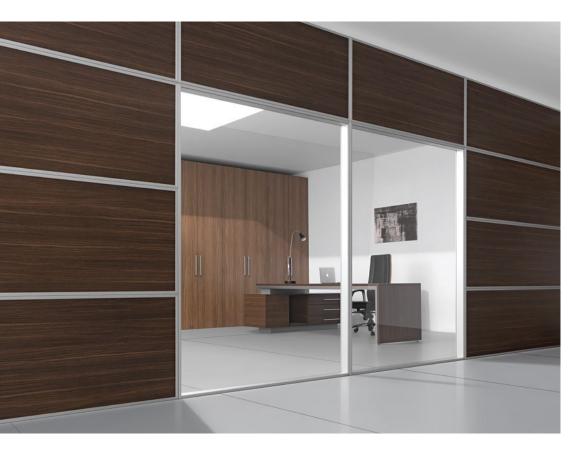

## Different Environments

Flat Partitioning System سیستم پارتیشن بندی فلت

## Technical Information مشخصات فنى

مشخصات کلی: سیستم پارتیشن بندی

|                                                        |                                                                                   | فريم                 |
|--------------------------------------------------------|-----------------------------------------------------------------------------------|----------------------|
|                                                        |                                                                                   |                      |
|                                                        |                                                                                   | جداره ها             |
| چوب: ام.دی.اف با لمینیت طرح دار                        |                                                                                   |                      |
| شیشه: سکوریت (ایمنی) به همراه نوار های سیلیکونی درزگیر |                                                                                   |                      |
|                                                        |                                                                                   | ویژگی ها             |
|                                                        | نصب در فریم های دوجداره، ضخامت های 16mm, 25mm, 50 mm تنظیم با مکانیزم ولوم        | پرده کرکره           |
|                                                        | ویژه فریم های دوجداره در مسیر های عمودی یا افقی به همراه درب بازشو                | فریم های داکت        |
|                                                        | قابل اجرا در تيپ های: LU02, MD43, TD83, HD13, FD24, CU44, CU32, CU38, CU34        | اتصال صفحه ميز       |
|                                                        | قابل اجرا در تیپ های: CU44, CU32, CU38, CU34                                      | فریم های گیشه ای     |
|                                                        | اجرای سندبلاست شیشه جهت ایجاد طرح های گرافیکی و لوگو                              | طراحی بر روی شیشه ها |
|                                                        |                                                                                   | درب ها               |
|                                                        | ضخامت ۱۵ mmسکوریت (ایمنی) با لبه های دیاموند شده                                  | شیشه ای              |
|                                                        | ضخامت 32 mm ام.دى.اف با لمينيت طرح دار                                            | چوبی                 |
|                                                        | -<br>دستگیره ها ساخت کمپانی HOPPE سوئیس، لولای درب ها ساخت کمپانی MERRONI ایتالیا | يراق آلات            |

Table connector

Box office frames

Glass design

| Overview: Partitioning System |                                                                                             |  |  |
|-------------------------------|---------------------------------------------------------------------------------------------|--|--|
| Frame                         |                                                                                             |  |  |
| Aluminum made                 | from high quality raw materials and manufactured with extrusion process, Anodized coating   |  |  |
| Layers                        |                                                                                             |  |  |
| Wood: melamine                | faced                                                                                       |  |  |
| Glass: Tempered,              | sealed with silicon tape                                                                    |  |  |
| Features                      |                                                                                             |  |  |
| Venetian blind                | Install in double layered frames, Thickness 16 mm, 25mm, 50 mm. Volume adjustment mechanism |  |  |
| Duct                          | Especially for double layered vertical or horizontal frames with opening door               |  |  |