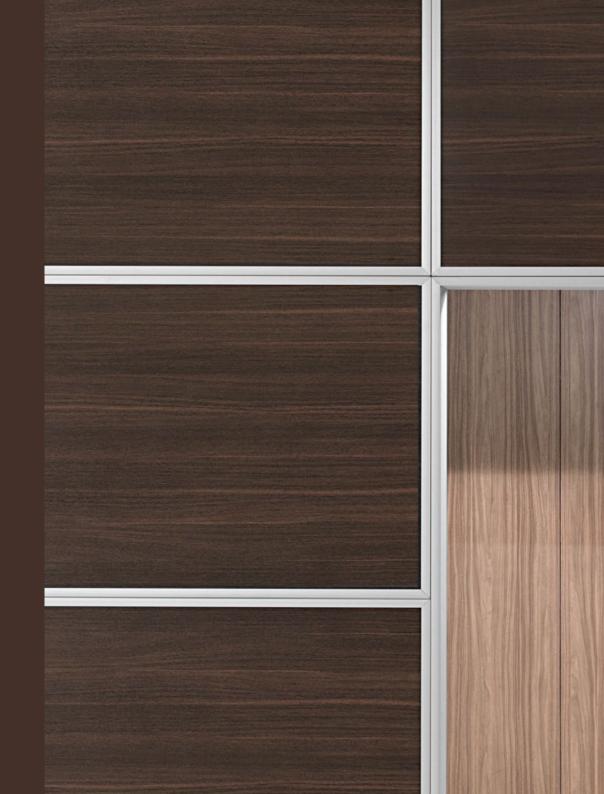

## Technical Information مشخصات فنى

مشخصات کلی: سیستم پارتیشن بندی

|                                                        |                                                                                   | فريم                 |
|--------------------------------------------------------|-----------------------------------------------------------------------------------|----------------------|
|                                                        |                                                                                   |                      |
|                                                        |                                                                                   | جداره ها             |
| چوب: ام.دی.اف با لمینیت طرح دار                        |                                                                                   |                      |
| شیشه: سکوریت (ایمنی) به همراه نوار های سیلیکونی درزگیر |                                                                                   |                      |
|                                                        |                                                                                   | ویژگی ها             |
|                                                        | نصب در فریم های دوجداره، ضخامت های 16mm, 25mm, 50 mm تنظیم با مکانیزم ولوم        | پرده کرکره           |
|                                                        | ویژه فریم های دوجداره در مسیر های عمودی یا افقی به همراه درب بازشو                | فریم های داکت        |
|                                                        | قابل اجرا در تيپ های: LU02, MD43, TD83, HD13, FD24, CU44, CU32, CU38, CU34        | اتصال صفحه ميز       |
|                                                        | قابل اجرا در تیپ های: CU44, CU32, CU38, CU34                                      | فریم های گیشه ای     |
|                                                        | اجرای سندبلاست شیشه جهت ایجاد طرح های گرافیکی و لوگو                              | طراحی بر روی شیشه ها |
|                                                        |                                                                                   | درب ها               |
|                                                        | ضخامت ۱۵ mmسکوریت (ایمنی) با لبه های دیاموند شده                                  | شیشه ای              |
|                                                        | ضخامت 32 mm ام.دى.اف با لمينيت طرح دار                                            | چوبی                 |
|                                                        | -<br>دستگیره ها ساخت کمپانی HOPPE سوئیس، لولای درب ها ساخت کمپانی MERRONI ایتالیا | يراق آلات            |

Table connector

Box office frames

Glass design

| Overview: Partitioning System |                                                                                             |  |  |
|-------------------------------|---------------------------------------------------------------------------------------------|--|--|
| Frame                         |                                                                                             |  |  |
| Aluminum made                 | from high quality raw materials and manufactured with extrusion process, Anodized coating   |  |  |
| Layers                        |                                                                                             |  |  |
| Wood: melamine                | faced                                                                                       |  |  |
| Glass: Tempered,              | sealed with silicon tape                                                                    |  |  |
| Features                      |                                                                                             |  |  |
| Venetian blind                | Install in double layered frames, Thickness 16 mm, 25mm, 50 mm. Volume adjustment mechanism |  |  |
| Duct                          | Especially for double layered vertical or horizontal frames with opening door               |  |  |