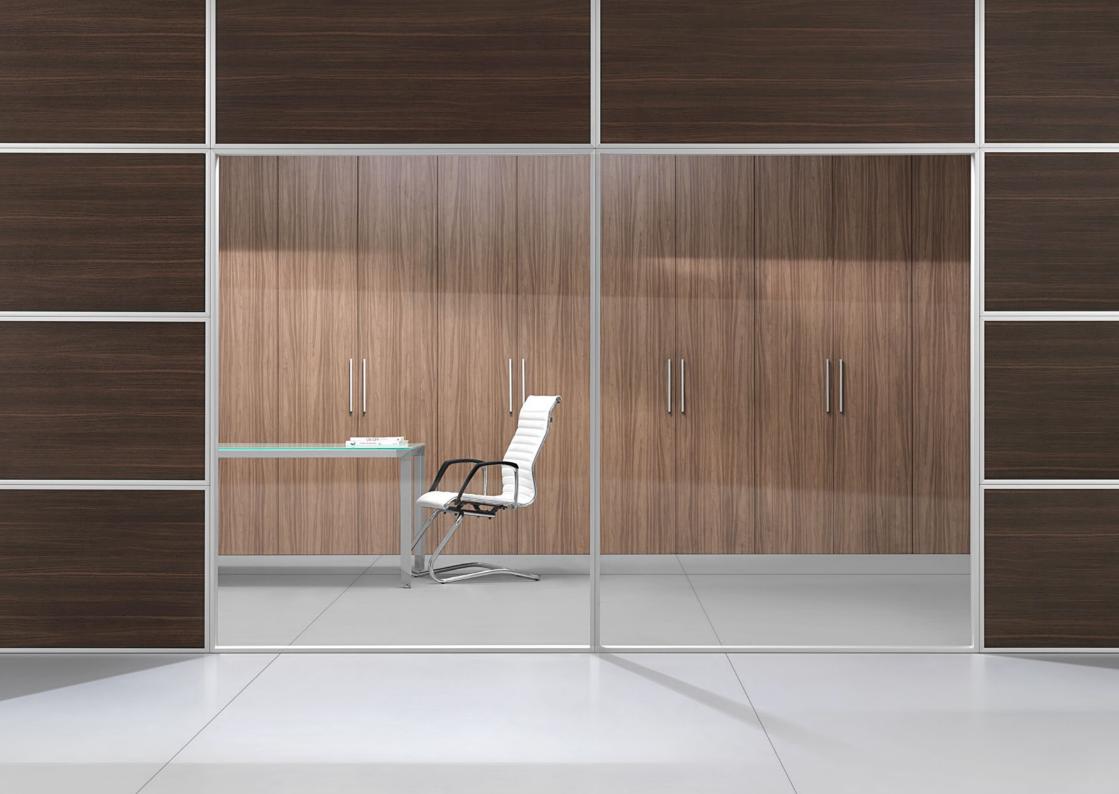

echanism |  |  |
| Duct                          | Especially for double layered vertical or horizontal frames with opening door               |  |  |

| Doors    |                                                                              |
|----------|------------------------------------------------------------------------------|
| Glass    | 10 mm Thickness, Tempered glass with diamond edges                           |
| Wooden   | 32 mm Thickness, melamine-faced                                              |
| Hardware | Handles made by HOPPE AG. (Switzerland), Door hinges made by MERRONI (Italy) |

Glass sandblasting process for creating graphic designs and logos

Applicable in types: LU02, MD43, TD83, HD13, FD24, CU44, CU32, CU38, CU34

Applicable in types: CU44, CU32, CU38, CU34





Head Office:
No.139, Gha'em Magham Ave.
Tehran, Iran
Tel.: +98 21 8873 32 71
E-mail: info@farazin.co.ir
Website: farazin.co.ir

دفتر مرکزی: تهران، خیابان قائم مقام فراهانی، پلاک ۱۳۹ ، ساختمان فرآذین تلفن: ۸۸۷۳۳۲۷۱

All rights reserved.

No part of this package may be reproduced in any means, electronic, mechanical, photocopying, recording or otherwise, without permission of the copyright holder.

Creativity, Photography, Graphic design Copyrighting & Illustration by Zibaloon Advertising Agency.

zibaloon.com©