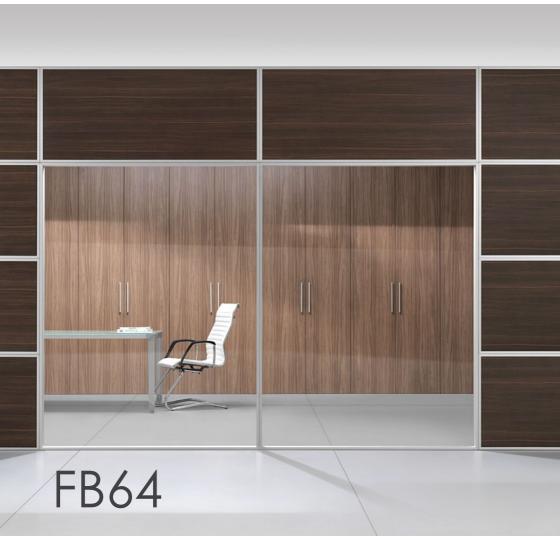

## Different Environments

Flat Partitioning System سیستم پارتیشن بندی فلت

## Technical Information مشخصات فنى

مشخصات کلی: سیستم پارتیشن بندی

|                                                        |                                                                                   | فريم                 |
|--------------------------------------------------------|-----------------------------------------------------------------------------------|----------------------|
|                                                        |                                                                                   |                      |
|                                                        |                                                                                   | جداره ها             |
| چوب: ام.دی.اف با لمینیت طرح دار                        |                                                                                   |                      |
| شیشه: سکوریت (ایمنی) به همراه نوار های سیلیکونی درزگیر |                                                                                   |                      |
|                                                        |                                                                                   | ویژگی ها             |
|                                                        | نصب در فریم های دوجداره، ضخامت های 16mm, 25mm, 50 mm تنظیم با مکانیزم ولوم        | پرده کرکره           |
|                                                        | ویژه فریم های دوجداره در مسیر های عمودی یا افقی به همراه درب بازشو                | فریم های داکت        |
|                                                        | قابل اجرا در تيپ های: LU02, MD43, TD83, HD13, FD24, CU44, CU32, CU38, CU34        | اتصال صفحه ميز       |
|                                                        | قابل اجرا در تیپ های: CU44, CU32, CU38, CU34                                      | فریم های گیشه ای     |
|                                                        | اجرای سندبلاست شیشه جهت ایجاد طرح های گرافیکی و لوگو                              | طراحی بر روی شیشه ها |
|                                                        |                                                                                   | درب ها               |
|                                                        | ضخامت ۱۵ mmسکوریت (ایمنی) با لبه های دیاموند شده                                  | شیشه ای              |
|                                                        | ضخامت 32 mm ام.دى.اف با لمينيت طرح دار                                            | چوبی                 |
|                                                        | -<br>دستگیره ها ساخت کمپانی HOPPE سوئیس، لولای درب ها ساخت کمپانی MERRONI ایتالیا | يراق آلات            |

Table connector

Box office frames

Glass design

| Overview: Partitioning System |                                                                                             |  |  |
|-------------------------------|---------------------------------------------------------------------------------------------|--|--|
| Frame                         |                                                                                             |  |  |
| Aluminum made                 | from high quality raw materials and manufactured with extrusion process, Anodized coating   |  |  |
| Layers                        |                                                                                             |  |  |
| Wood: melamine                | faced                                                                                       |  |  |
| Glass: Tempered,              | sealed with silicon tape                                                                    |  |  |
| Features                      |                                                                                             |  |  |
| Venetian blind                | Install in double layered frames, Thickness 16 mm, 25mm, 50 mm. Volume adjustment mechanism |  |  |
| Duct                          | Especially for double layered vertical or horizontal frames with opening door               |  |  |